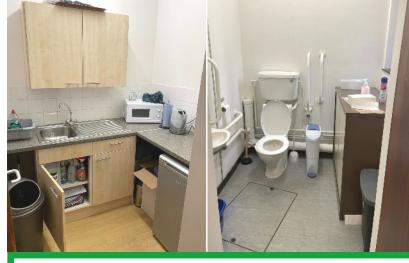

We're looking for new tenants for the office space next door to us, which includes one large open office room, a smaller office, a reception area, a store cupboard, kitchen and toilet. It also comes with one parking space.