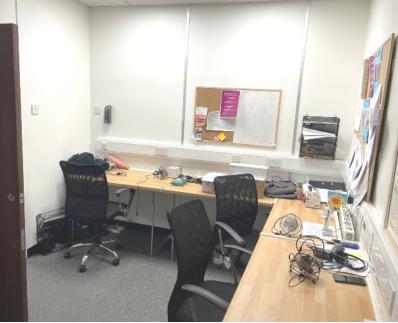

We're looking for new tenants for the office space next door to us, which includes one large open office room, a smaller office, a reception area, a store cupboard, kitchen and toilet. It also comes with one parking space.