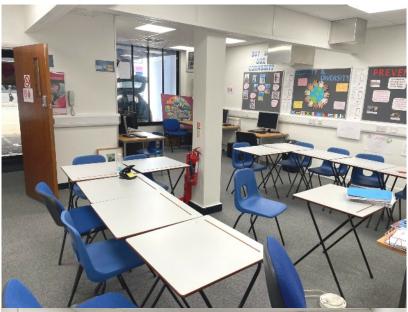

We're looking for new tenants for the office space next door to us, which includes one large open office room, a smaller office, a reception area, a store cupboard, kitchen and toilet. It also comes with one parking space.